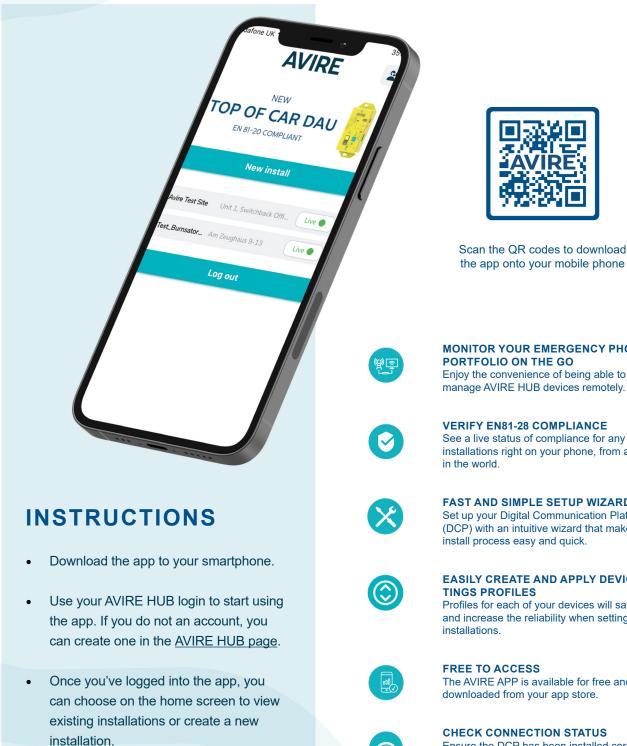

# **AVIRE APP**

# The on-site tool that makes lift emergency telephone devices easier to install and configure

MONITOR YOUR EMERGENCY PHONE Enjoy the convenience of being able to view and

PORTFOLIO ON THE GO manage AVIRE HUB devices remotely.

See a live status of compliance for any of your installations right on your phone, from anywhere

## FAST AND SIMPLE SETUP WIZARD Set up your Digital Communication Platform (DCP) with an intuitive wizard that makes the install process easy and quick.

### EASILY CREATE AND APPLY DEVICE SET-**TINGS PROFILES** Profiles for each of your devices will save time

and increase the reliability when setting up new

**FREE TO ACCESS** The AVIRE APP is available for free and can be downloaded from your app store.

#### **CHECK CONNECTION STATUS** Ensure the DCP has been installed correctly, while on-site, with the connection test feature.