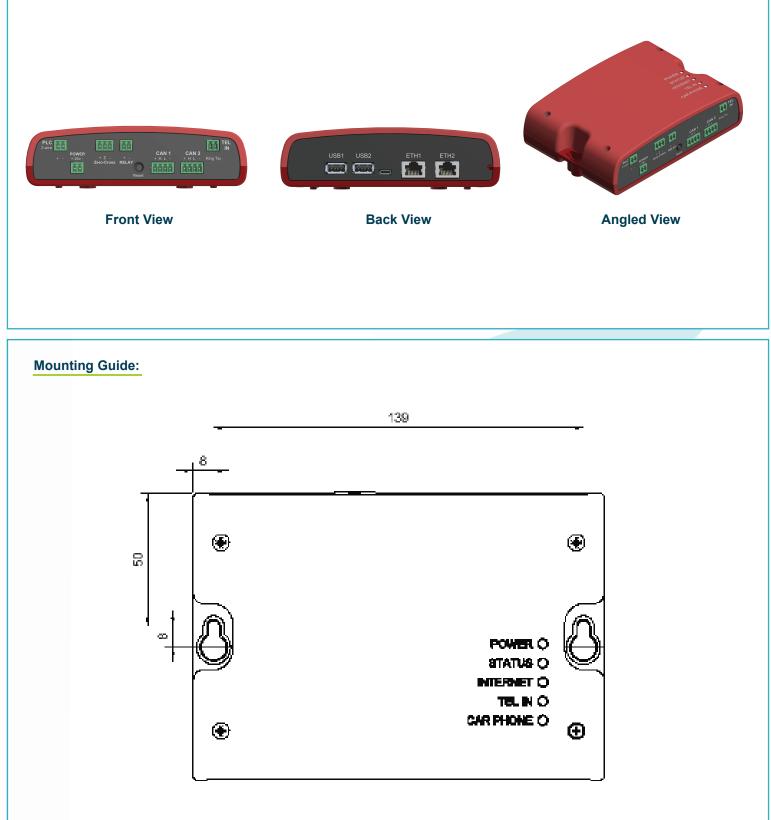

#### **Specifications:**

Dimensions: 1.63" H x 6.10 " W x 4.25 " D Mounting: Wall Mount Warranty: 2 Years Enviromental: 32° F to 122° F (0° C to 50° C) Current Draw: Active = 1A Idle = 0.5A

### **POWER REQUIREMENTS:**

- Power Supply: 24vdc UL Rated Power Supply with a current rating of 1.66A or greater (Comes with 7100)
- · Connections: Ethernet, USB, Telephone, Screw Terminals

## WIRING REQUIREMENTS:

- Plug 24vdc, 1.66A power supply into 'POWER' on device
- Plug Ethernet internet cable into ETH2 on device
- Plug telephone line RING and TIP into TEL IN
- · Connect elevator phone and machine room device via PLC on both devices

Note: All connections require attention to ensure correct polarity of positive (+) and negative (-). This also applies to RING and TIP on TEL IN