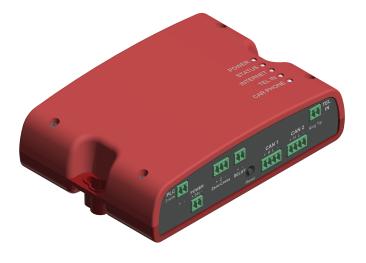

#### Part #: 7100

The SmartView 2 Machine Room Unit provides the conversion from twisted pair to ethernet and POTS line and power to the SmartView 2 Elevator unit. This is essential to the system for connectivity of audio / video to the outside world and power. The requirement of the system is one SmartView Machine Room unit to one SmartView 2 Elevator unit, without both in a system the SmartView 2 will not function.

#### **Specifications:**

Dimensions: 1.63" H x 6.10 " W x 4.25 " D Mounting: Wall Mount Warranty: 2 Years Enviromental: 32° F to 122° F (0° C to 50° C) Current Draw: Active = 1A Idle = 0.5A

### **POWER REQUIREMENTS:**

- Power Supply: 24vdc UL Rated Power Supply with a current rating of 1.66A or greater (Comes with 7100)
- · Connections: Ethernet, USB, Telephone, Screw Terminals

## WIRING REQUIREMENTS:

- Plug 24vdc, 1.66A power supply into 'POWER' on device
- Plug Ethernet internet cable into ETH2 on device
- Plug telephone line RING and TIP into TEL IN
- · Connect elevator phone and machine room device via PLC on both devices