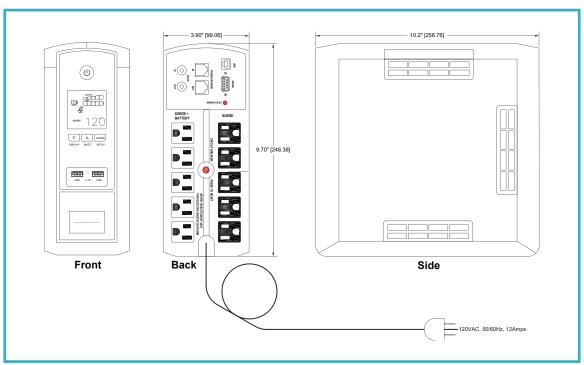

### **POWER:**

- 120vac
- Output Power Capacity: 1000VA / 600W

## **ADDITIONAL FEATURES:**

- 9Ah battery (allows for backup of up to 5 SmartView Systems)
- · Sealed, lead acid, maintenance free battery
- Visual and audible alarms
- LCD screen gives utility and battery backup status
- Battery backup and surge protected outlets keep the system running when the power goes out
- Surge only outlet for connection to UPS Monitor

#### **Specifications:**

**Dimensions:** 9.7" H x 3.9" W x 10.2" D

Weight: 15 lbs.
Warranty: 2 Years