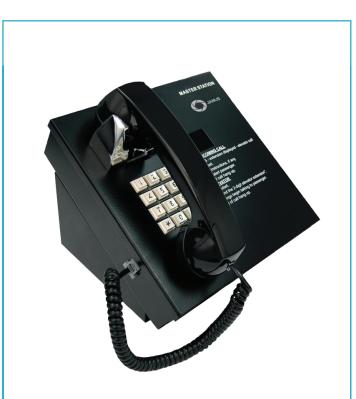

## DESCRIPTION

The SHW Master Station Phone provides two way communication between the lobby or fire control room and the elevator phones on an EMS5 System. Once a call is placed from an elevator phone, the call will be directed to the SHW phone. The digital display will show the number of the elevator calling.

## **KEY FEATURES**

• If the call is not answered within a preset amount of time, it will be directed to your choice of pre-programmed numbers

- On-site answering of calls from phones on the EMS5 unit
- · Multiple master stations can be used on a system
- A master station combined with the EMS5 system can operate without a phone line where 24 hour on-site monitoring is used
- · Digital display shows origin of call
- Allows onsite communication between master station and all other devices
- ASME 2008 (U.S.) and B44 (Canada) code compliant
- Wall mount, flush mount, desk set, and hands-free options available
- · Available in stainless or muntz finish upon request

## Specifications:

Dimensions: 9-3/16" H x 9-3/16" W x 5" D

Weight: 6 lbs.

Power: 110vac to 12vdc @ 500mA power transformer supplied