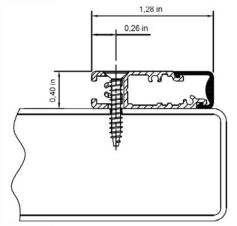

# Panachrome+ Safety Edge

G2540, G2510

Fig. 4 0.39" Profile fixed with countersunk self-tapping screw

Fig. 5 0.39" Profile mounted using a fixing clamp plate

Fig. 6 1.69" Profile mounted for side opening using 'L' bracket with a finger guard and slampost