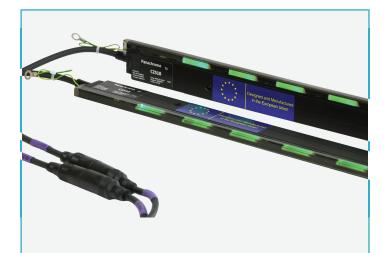

#### DESCRIPTION

The Panachrome+ is the world's most complete elevator door detection system. This premium safety edge has red and green indicators to highlight door movement and is also available with 3D detection, extending passenger protection into the landing zone. This unique system is an effective solution for sites where passenger traffic is high or where additional safety measures are required. This product has been proven to reduce door damage and to limit passenger accidents.

### **KEY FEATURES**

- · Colored red/green indicators highlight door movement
- Built-in display and keypad allow for quicker customization and fault-finding during installation
- Display and keypad on controller for easy programming
- Dense infrared 234 beam safety edge
- · Suitable for center opening and side opening doors
- 0.4" and 1.7" profiles available
- Compatible with Janus Smart3D Detector
- Typical applications include hospitals, hotels, and airports