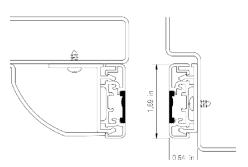

# Panachrome+ Safety Edge

G2540, G2510

Fig. 4 0.39" Profile fixed with countersunk self-tapping screw

Fig. 5 0.39" Profile mounted using a fixing clamp plate

Fig. 6 1.69" Profile mounted for side opening using 'L' bracket with a finger guard and slampost