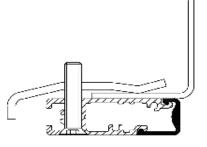

# Panachrome+ Safety Edge

G2540, G2510

Fig. 4 0.39" Profile fixed with countersunk self-tapping screw

Fig. 5 0.39" Profile mounted using a fixing clamp plate

Fig. 6 1.69" Profile mounted for side opening using 'L' bracket with a finger guard and slampost