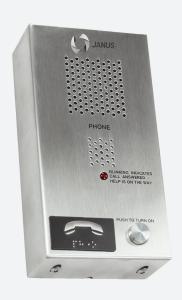

## **DESCRIPTION**

The PSM Phone is a surface mount low profile phone that is ADA compliant. It is phone line powered which eliminates the need to run a second pair of wires for power. Made of durable 16 gauge Stainless Steel, this unit can be used in elevators and hallways.

## **KEY FEATURES**

- Phone line powered
- ADA compliant
- · Phone line monitoring available
- On board keypad
- · Optional on board relay
- · Mounts flush on the car panel
- · Built in four number dialer
- · Extended voice chip capability
- Easy installation and programming
- Fully programmable voice chip
- · Positive acknowledgement of alarm received
- Frequency Response: 550Hz 3400Hz, +/- 3db
- Dialing: DTMF (Dual Tone Multi Frequency)
- Ring Sensitivity: 40-120vac RMS
- REN: 0.2B
- Optional AC adaptor: 12vdc@500mA
- Industry Canada No.: C22.2 No.60950-1-01, 2nd Ed
- FCC Reg. No.: US: NLFTE05B25668

## **Specifications:**

**Dimensions:** 9-1/2" H x 5-1/16" W x 1-3/8" D

**Weight:** 3-1/2 lbs.

**Power:** Telephone line powered (48vdc to 50vdc typical)

**Mounting:** Flush mount

Loop Current Range: 10mA to 60mA (20mA typical)