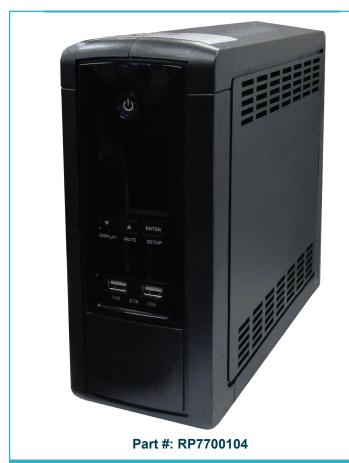

# Command System Power Supply

RP7700104

#### **Specifications:**

**Dimensions:** 9.7" H x 3.9" W x 10.2" D

Weight: Surface Mount Warranty: 2 Years

#### **POWER:**

- 120vac
- Output Power Capacity: 1000VA / 600W

## **ADDITIONAL FEATURES:**

- 9Ah battery
- · Sealed, lead acid, maintenance free battery
- Visual and audible alarms
- LCD screen gives utility and battery backup status
- Battery backup and surge protected outlets keep the system running when the power goes out during an emergency
- To monitor the RP7700104, use RATH® part # 2500-UPSMONITOR