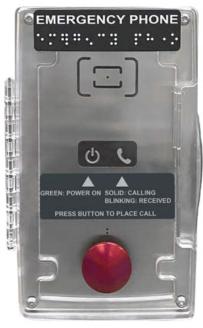

# SmartCommand System 3300SSC Call Box

RATH

3300SSC

Part #: 3300SS

Call Boxes provide distressed parties a means to communicate with rescue personnel during an emergency. The system Call Boxes can be daisy chained for a quick and efficient installation.

#### PHONE CAPABILITIES:

· LED indicators for power and call status