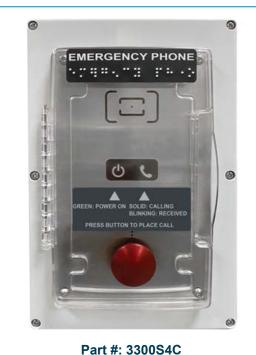

# SmartCommand System 3300S4C Call Box

3300S4C

Call Boxes provide distressed parties a means to communicate with rescue personnel during an emergency. The system Call Boxes can be daisy chained for a quick and efficient installation.

## **PHONE CAPABILITIES:**

• LED indicators for power and call status

#### **Specifications:**

Dimensions: Call Box: 9.8" H x 6.3" W x 2.7" D Cover: 7.83" H x 5.01" W x 0.59" D

Environmental: -13° F - 131° F

Mounting: Surface Mount

Design: Fiberglass, NEMA, Exterior Rated

Warranty: 2 Years