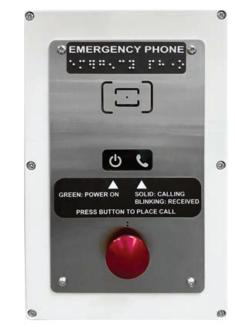

# SmartCommand System 3300S4 Call Box

3300S4

Part #: 3300S4

Call Boxes provide distressed parties a means to communicate with rescue personnel during an emergency. The system Call Boxes can be daisy chained for a quick and efficient installation.

#### Specifications:

Dimensions: 9.8" H x 6.3" W x 2.7" D Environmental: -13° F - 131° F Mounting: Surface Mount Design: Fiberglass, NEMA, Exterior Rated Warranty: 2 Years

## **PHONE CAPABILITIES:**

• LED indicators for power and call status