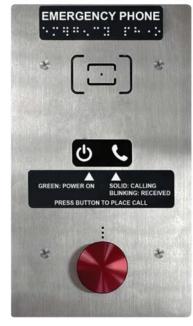

# SmartCommand System 3300FSN Call Box

3300FSN

Part #: 3300FSN

Call Boxes provide distressed parties a means to communicate with rescue personnel during an emergency. The system Call Boxes can be daisy chained for a quick and efficient installation.

#### Specifications:

Dimensions: 8.66" H x 5.12" W x 0.48" D

Environmental: -13° F - 131° F

Mounting: Flush Mount, RP7700504 Back Box Required (7.75" H x 3.77" W x 2.63" D)

Design: Stainless Steel

Warranty: 2 Years

# **PHONE CAPABILITIES:**

• LED indicators for power and call status