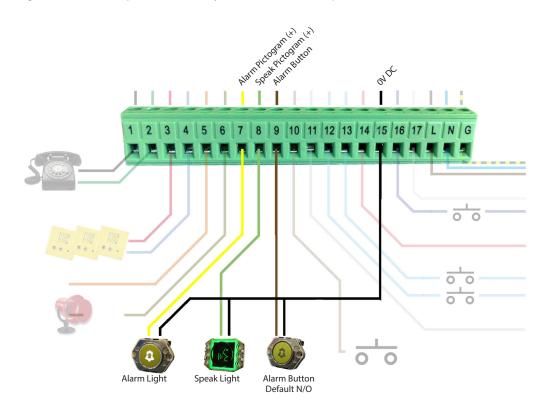

### Connections to the Accessory

The cabling that comes with this accessory includes a pre-connected terminal block that is alread wired into the COP Accessory

An alarm push button can be wired to the blue and white wires that come of this accessory.

These are labelled on each of the wires connected to the accessory.