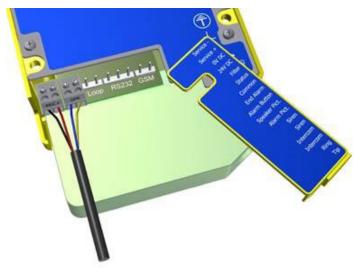

#### Connections to the Memcom Unit

The following connections are required to the Memcom unit. The speaker and microphone connections are connected beneath the lid of the product as below...

The following connections are required to the 20 way terminal block at the top of the Memcom unit...