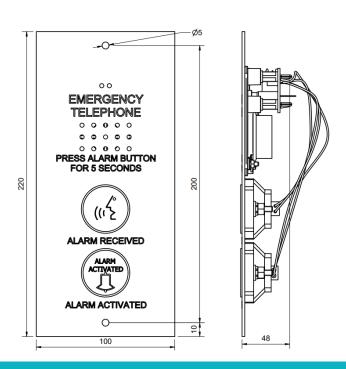

#### Introduction

Memcom COP accessories can speed up the installation of the Memcom system, and reduce any required alterations to the COP.

450 200 is a stainlees steel COP plate, with an integrated speaker and microphone and call placed and call acknowledged pictograms. Using this plate would remove the need to cut out holes for a grill and/or pictograms. It will remove the need to plan where a speaker or microphone is positioned in relation to the grill.

### Connections to the Accessory

The cabling that comes with this accessory includes a pre-connected terminal block that is alread wired into the COP Accessory

An alarm push button can be wired to the blue and white wires that come of this accessory.