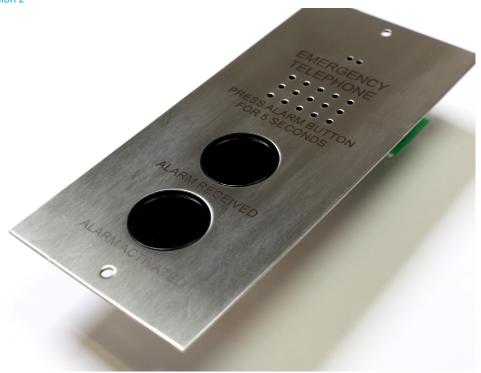

#### Introduction

Memcom COP accessories can speed up the installation of the Memcom system, and reduce any required alterations to the COP.

450 200 is a stainlees steel COP plate, with an integrated speaker and microphone and call placed and call acknowledged pictograms. Using this plate would remove the need to cut out holes for a grill and/or pictograms. It will remove the need to plan where a speaker or microphone is positioned in relation to the grill.