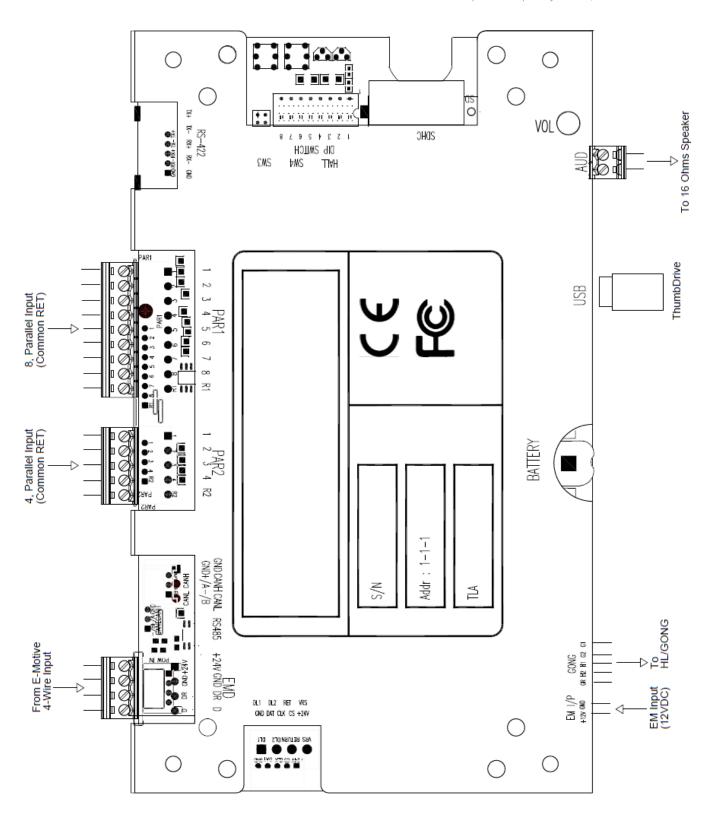

## Wiring Connections

#### Notes

VOL – This allows User to adjust the Volume for the Speaker output. By default, this is set to 50%

**E-Motive** is a brand of Avire