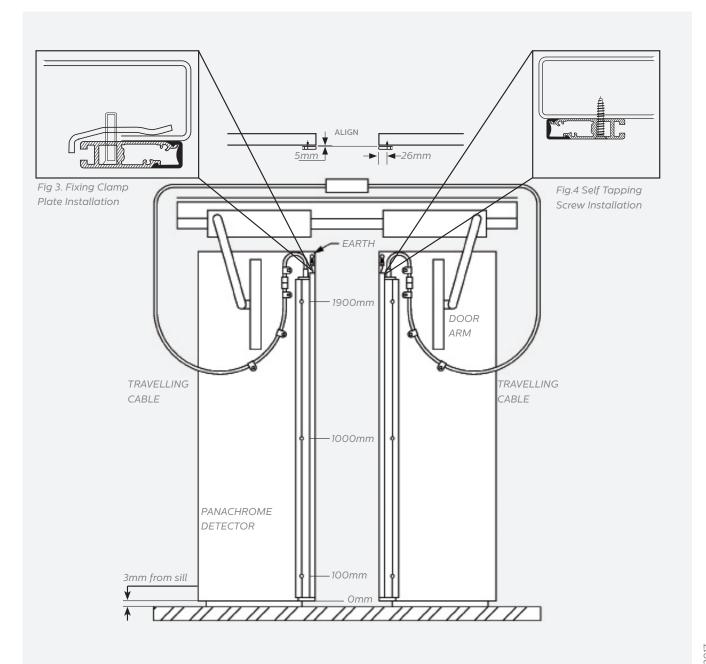

### **Mounting Diagram**

#### Installation Notes - 2D/3D

- Screw the earth ring tag to the lift door using a No.8 screw and a shakeproof washer. The earth must be fitted to ensure the unit is properly grounded
- 2. Check also that the door itself is grounded to the lift
- Use a P-clip either side of the pluggable connectors, to reduce the risk of plug and socket separating
- 4. Do not shorten Memco cables by cutting them.
- 5. Position the detectors on the doors approximately 3mm above the door sill

- 6. Mark or spot through the 3 fixing holes. See Fig 1.
- 7. Remove the detectors from the door before drilling
- 8. Drill the 3 fixing holes in the door using a 3mm drill
- Screw the detector to the door using the No.6 selftapping counter sunk screws provide

Finally check that the detectors are aligned with each other.